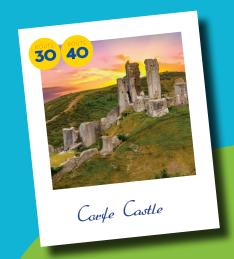

Swanage Coastal Park                             | 40          | Steer Road/Herston Cross |
| 24  | Tanglewood Holiday Park                          | 40          | Claypipe Inn             |
| 25  | The Lookout Holiday Park                         | 30 40       | Stoborough Green         |
| 26  | Tom's Field Camp Site                            | 40          | Capstan Field            |
| 27  | Ulwell Farm Caravan Park                         | 50          | Ulwell Cottage           |
| 28  | Wareham Forest Lodge<br>Retreat                  | 40          | Wareham Forest Park      |
| 20  | Whitemead Caravan Park                           | ROUTE<br>30 | Wool Station             |

buy your tickets on-board using Tap on Tap off (coming soon), contactless or on the morebus mobile app







For more days out ideas, visit morebus.co.uk