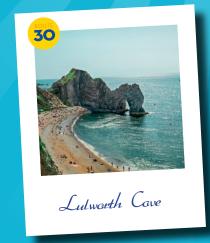

| Swanage Coastal Park                             | 40          | Steer Road/Herston Cross |
| 24  | Tanglewood Holiday Park                          | 40          | Claypipe Inn             |
| 25  | The Lookout Holiday Park                         | 30 40       | Stoborough Green         |
| 26  | Tom's Field Camp Site                            | 40          | Capstan Field            |
| 27  | Ulwell Farm Caravan Park                         | 50          | Ulwell Cottage           |
| 28  | Wareham Forest Lodge<br>Retreat                  | 40          | Wareham Forest Park      |
| 20  | Whitemead Caravan Park                           | ROUTE<br>30 | Wool Station             |

buy your tickets on-board using Tap on Tap off (coming soon), contactless or on the morebus mobile app







For more days out ideas, visit morebus.co.uk