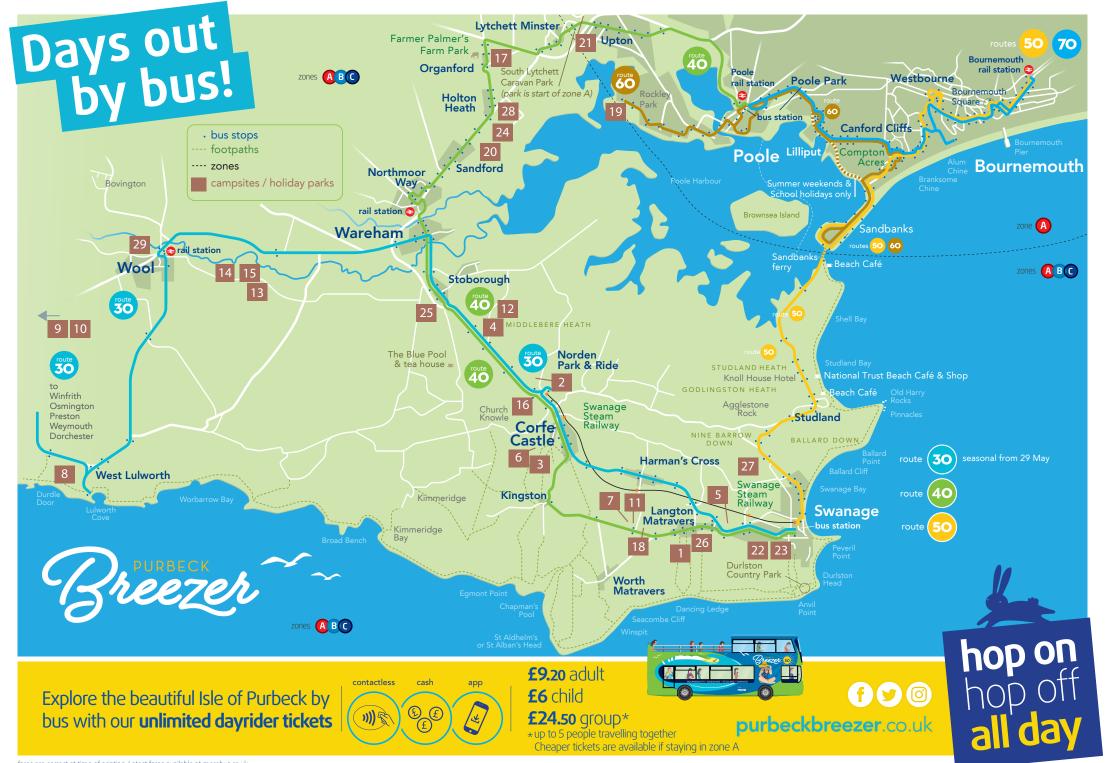

## list of holiday parks and campsites

| No. | Holiday Park                                   | Route     | Nearest Bus Stop                              |
|-----|------------------------------------------------|-----------|-----------------------------------------------|
|     | Acton Field Camping Site                       | 40        | Capstan Field                                 |
| 2   | Arland House Campsite                          | 30 40     | Norden Bridge                                 |
| 3   | Bucknowle Farm                                 | 30 40     | Castle View Visitor Centre                    |
|     | Camp Hartland                                  | 30 40     | Halfway Inn                                   |
| 5   | Coombe Farm Camping and Glamping               |