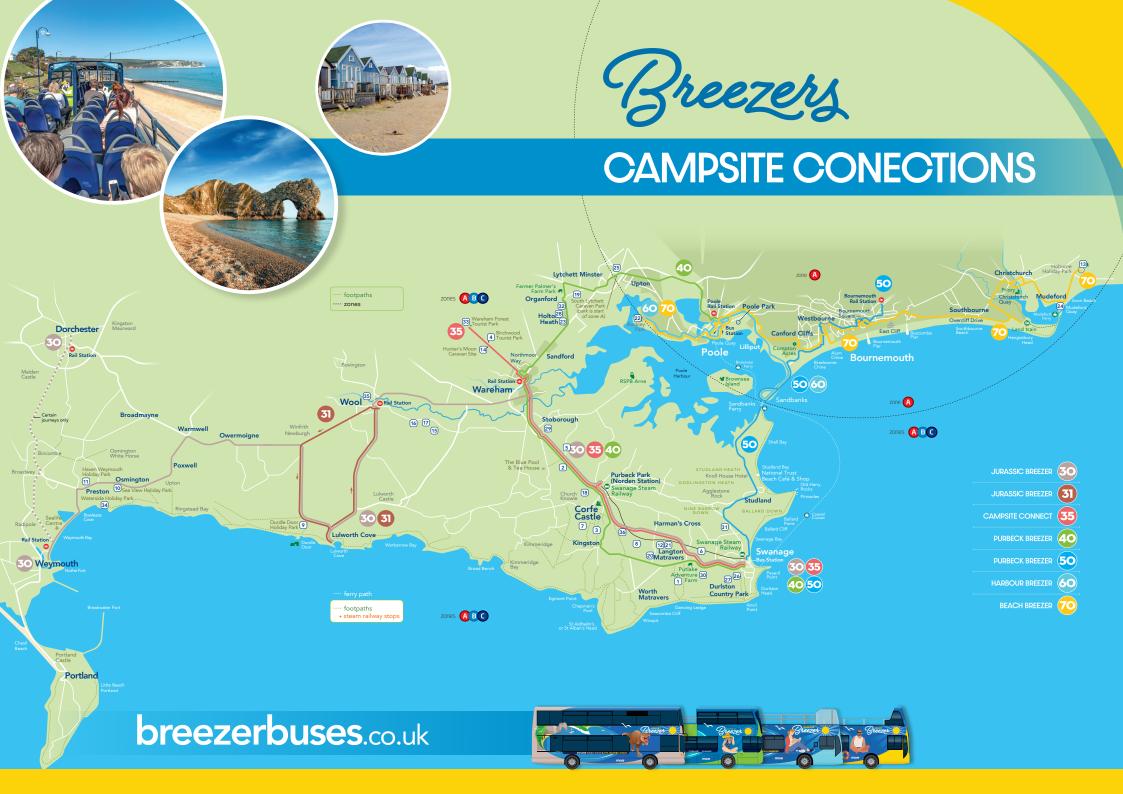

## holiday parks & campsites

| No. | Holiday Park                          | Route        | Nearest Bus Stop                  |
|-----|---------------------------------------|--------------|-----------------------------------|
| 1   | Acton Field Campsite                  | 40           | Capston Field                     |
| 2   | Arland House Campsite                 | 30 35 40     | Norden Bridge                     |
| 3   | Bucknowle Farm                        | 30 35 40     | National Trust Visitor Centre     |
| 4   | Birchwood Tourist Park                | 35           | Birchwood Tourist Park            |
| 5   | Camp Hartland                         | 30 35 40     | Halfway Inn                       |
| 6   | Coombe Farm Camping & Glamping        | 30 35 40     | Three Acre Lane                   |
| 7   | Corfe Castle Dorset Camping           | 30 35 40     | National Trust Visitor Centre     |
| 8   | Downshay Farm Campsite                | 30 35 40     | Harmans Cross / Haycrafts<br>Lane |
| 9   | Durdle Door Holiday Park              | <b>30 31</b> | Durdle Door                       |
| 10  | Haven Seaview Holiday Park            | 30           | The Spice Ship                    |
| 11  | Haven Weymouth Bay Holiday<br>Park    | <u>30</u>    | Weymouth Bay Holiday Park         |
| 12  | Haycraft Caravan Club Site            | 30 35 40     | Harmans Cross / Haycrafts<br>Lane |
| 13  | Hoburne Holiday Park                  | 70           | Hoburne Holiday Park              |
| 14  | Hunters Moon Caravan Site             | 35           | Hunters Moon                      |
| 15  | Luckford Wood Caravan Park            | 30           | East Stoke Church                 |
| 16  | Manor Farm Caravan Park               | 30           | East Stoke Church                 |
| 17  | Mill Paddock Campsite                 | 30           | East Stoke Church                 |
| 18  | Norden Farm Campsite                  | 30 35 40     | Norden Farm                       |
| 19  | Organford Manor Country Park<br>Homes | 40           | Old Post Office                   |
| 20  | Primrose Hill Farm Camping Site       | 30 35 40     | Harmans Cross / Haycrafts<br>Lane |

| No. | Holiday Park                                | Route     | Nearest Bus Stop            |  |  |
|-----|---------------------------------------------|-----------|-----------------------------|--|--|
| 21  | Quarr Camping                               | 30 35     | South Instow                |  |  |
| 22  | Rockley Park                                | 60 70     | Rockley Park                |  |  |
| 23  | Sandford Holiday Park                       | 40        | Sandford Holiday Park       |  |  |
| 24  | Sandhills Holiday Park                      | <b>70</b> | Avon Beach Approach         |  |  |
| 25  | South Lytchett Manor Caravan & Camping Park | 40        | South Lytchett Manor        |  |  |
| 26  | Swanage Bay View Holiday Home<br>Park       | 30 35 40  | Cecil Road / Howard Road    |  |  |
| 27  | Swanage Coastal Park                        | 30 35 40  | Steer Road / Herston Cross  |  |  |
| 28  | Tanglewood Holiday Park                     | 40        | Clay Pipe Inn               |  |  |
| 29  | The Lookout Holiday Park                    | 30 35 40  | Stoborough Green            |  |  |
| 30  | Toms Field Camp Site                        | 40        | Capston Field               |  |  |
| 31  | Ulwell Holiday Park                         | 50        | Ulwell Holiday Park         |  |  |
| 32  | Wareham Forest Lodge Retreat                | 40        | Wareham Forest Lodge        |  |  |
| 33  | Wareham Forest Tourist Park                 | 35        | Wareham Forest Tourist Park |  |  |
| 34  | Waterside Bowleaze Cove Holiday<br>Park     | 30        | Overcombe Corner            |  |  |
| 35  | Whitemead Caravan Park                      | 30 31     | Wool Rail Station           |  |  |
| 36  | Woodyhyde Campsite                          | 30 35 40  | Woodyhyde Campsite          |  |  |
|     |                                             |           |                             |  |  |