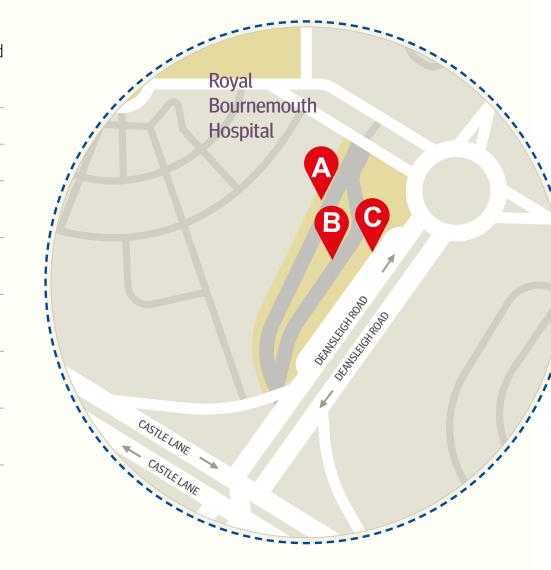

## where to catch your bus Bournemouth Hospital

| route     |                                         | stop/stand |
|-----------|-----------------------------------------|------------|
| m1 N1     | to Charminster, Bournemouth & Poole     | В          |
| 14        | to East Howe, Kinson, West Howe & Poole | С          |
| 15        | to Winton, University & Poole           | С          |
| 22        | to Boscombe & Bournemouth               | Α          |
| •         | to Castlepoint                          | С          |
| 24        | to Fairmile & Christchurch              | С          |
|           | to <b>Castlepoint</b>                   | С          |
| 33        | to Boscombe, Bournemouth & Alum Chine   | В          |
|           | to Southbourne & Christchurch           | В          |
| X1 X2     | to Bournemouth                          | Α          |
|           | to Christchurch, New Milton & Lymington | С          |
| <b>X3</b> | to Boscombe & Bournemouth               | Α          |
|           | to Ringwood & Salisbury                 | С          |
| X6        | to Bournemouth                          | Α          |
|           | to Ringwood, Verwood & Ferndown         | С          |
|           |                                         |            |