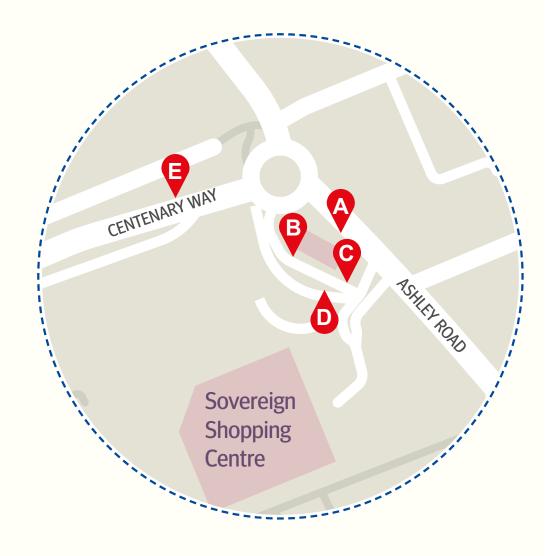

## where to catch your bus Boscombe Bus Station

| route                                                         | stop/stand |
|---------------------------------------------------------------|------------|
| m2 N2 to Bournemouth & Poole                                  | A          |
| to <b>Southbourne</b>                                         | E          |
| 1a to Bournemouth                                             | A          |
| to Iford, Christchurch & Somerford                            | E          |
| 1b to Bournemouth                                             | A          |
| to Cranleigh Road, Christchurch & Burton                      | E          |
| to Bournemouth                                                | A          |
| to Southbourne, Christchurch, Mudeford & Somerford            | E          |
| to Springbourne & Bournemouth                                 | C          |
| to Royal Bournemouth Hospital & Castlepoint                   | D          |
| to Bournemouth & Alum Chine                                   | A          |
| to <b>Royal Bournemouth Hospital</b><br>& <b>Christchurch</b> | C          |
| to <b>University</b>                                          | C          |
| to Royal Bournemouth Hospital, Ringwood & Salisbury           | E          |