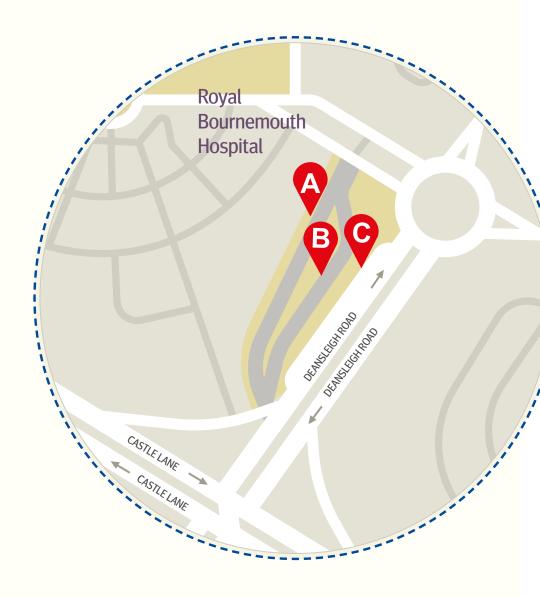

## where to catch your bus **Bournemouth Hospital**

| route     |                                         | stop/stand |
|-----------|-----------------------------------------|------------|
| m1 N1     | to Charminster, Bournemouth & Poole     | В          |
| 14        | to East Howe, West Howe, Kinson & Poole | C          |
| 15        | to Winton, University & Poole           | C          |
| 22        | to Boscombe & Bournemouth               | A          |
|           | to <b>Castlepoint</b>                   | C          |
| 24        | to Fairmile & Christchurch              | C          |
|           | to <b>Castlepoint</b>                   | C          |
| 33        | to Boscombe & Bournemouth               | В          |
|           | to Southbourne & Christchurch           | В          |
| X1 X2     | to <b>Bournemouth</b>                   | A          |
|           | to Christchurch, New Milton & Lymington | C          |
| <b>X3</b> | to Boscombe & Bournemouth               | A          |
|           | to Ringwood & Salisbury                 | C          |
| <b>X6</b> | to Bournemouth                          | A          |
|           | to Ringwood, Verwood & Ferndown         | C          |