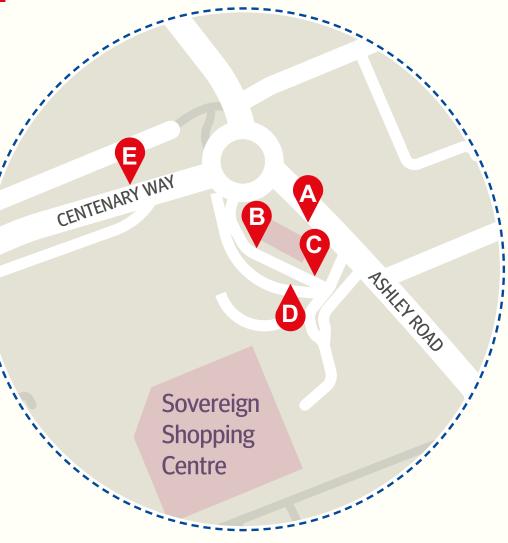

## where to catch your bus Boscombe Bus Station

| route      |                                                     | stop/stand |
|------------|-----------------------------------------------------|------------|
| <b>m2</b>  | to Bournemouth & Poole                              | Α          |
|            | to Southbourne                                      | E          |
| 1a         | to Bournemouth                                      | Α          |
|            | to Iford, Christchurch & Somerford                  | E          |
| 1b         | to Bournemouth                                      | Α          |
|            | to Cranleigh Road, Christchurch & Burton            | E          |
| <b>1</b> c | to Bournemouth                                      | Α          |
|            | to Southbourne, Christchurch, Mudeford & Somerford  | E          |
| 22         | to Springbourne & Bournemouth                       | С          |
|            | to Royal Bournemouth Hospital & Castlepoint         | D          |
| 33         | to Bournemouth                                      | Α          |
|            | to Royal Bournemouth Hospital & Christchurch        | С          |
| U3         | to <b>University</b>                                | С          |
| >3         | to Royal Bournemouth Hospital, Ringwood & Salisbury | E          |