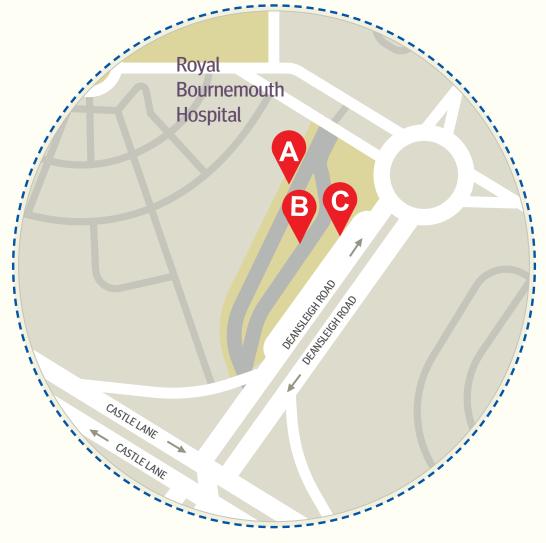

where to catch your bus

Bournemouth Hospital

| route       |                                         | stop/stand |
|-------------|-----------------------------------------|------------|
| m1          | to Charminster, Bournemouth & Poole     | В          |
| 14          | to East Howe, West Howe, Kinson & Poole | C          |
| 15          | to Winton, University & Poole           | C          |
| 22          | to Boscombe & Bournemouth               | A          |
|             | to Castlepoint                          | С          |
| 24          | to Fairmile & Christchurch              | C          |
|             | to Castlepoint                          | C          |
| 33          | to Boscombe & Bournemouth               | В          |
|             | to Southbourne & Christchurch           | В          |
| <b>%1%2</b> | to Bournemouth                          | A          |
|             | to Christchurch, New Milton & Lymington | C          |
| >3          | to Boscombe & Bournemouth               | A          |
|             | to Ringwood & Salisbury                 | C          |
| <b>%6</b>   | to Bournemouth                          | A          |
|             | to Ringwood, Verwood & Ferndown         | C          |