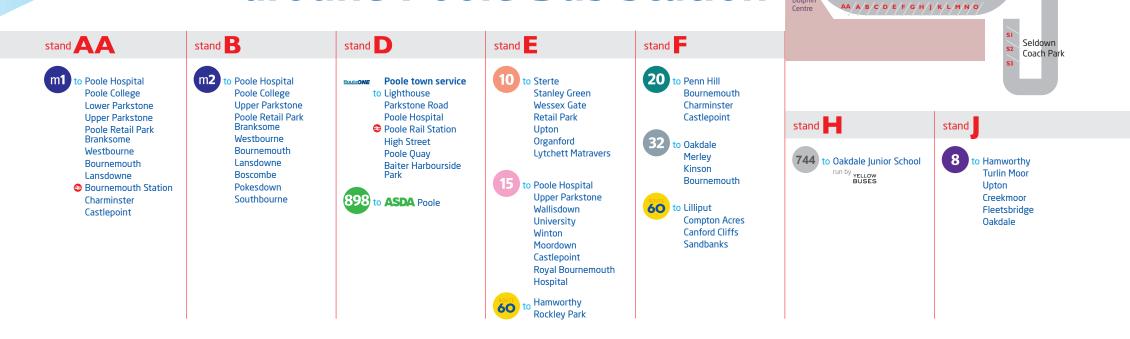

## where to catch your bus

# around Poole Bus Station

#### stand

Fleetsbridge Creekmoor Upton Turlin Moor

### stand M

Oakdale Fleetsbridge Creekmoor Waterloo Estate Broadstone Hamworthy Merley or Corfe Mullen Wimborne

- to Oakdale Canford Heath
- o Oakdale **Canford Heath Tower Park**

#### stand **K**

- to Newtown Aldernev Alderney West Turbary Retail Park Bearwood Estate
- 5 to Newtown Alderney West Turbary Retail Park Bear Cross Ferndown West Moors Verwood

Ringwood

#### stand K2

- to Newtown Aldernev Herbert Avenue Arne Avenue Branksome Westbourne Bournemouth
- Newtown Alderney Herbert Avenue Arne Avenue Wallisdown University Winton
  - Bournemouth Station Bournemouth

#### stand **K**3

to Newtown Aldernev Discovery Court Business Centre Wallisdown West Howe Kinson **East Howe Ensbury Park** Moordown Castlepoint Royal Bournemouth

Hospital

#### stand **S**

- 40 to Upton Organford Sandford Wareham Corfe Castle Swanage
- 8 to Sturminster Marshall Spetisbury Charlton Marshall Blandford

#### stand **S**2

Lighthouse

Kingland Road

bus station

- to Park Gates Branksome **Bournemouth University Talbot Campus**
- X54 to Weymouth run by First 🍞

#### stand \$3

**National Express** Scheduled coach services